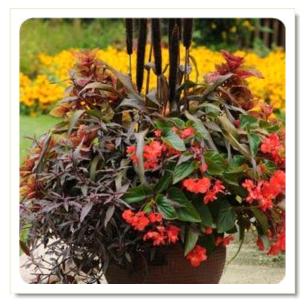

## #55 Warm Season

This unique color-changing foliage container consists of Ornamental Millet, which adds interest, height and bulk. Its leaves catch the light when they begin chartreuse, then alter to burgundy and on to bronze. The centerpiece is paired here with trailing Alternanthera, whose leaves appear in copper and purple tones, and multicolored Coleus. A quick flash of bright red from Dragon Wing<sup>™</sup> Begonia adds a final punch.

## 16 in. (40 cm)

more...

2 Dragon Wing™ Red Begonia

Royal Tapestry Alternanthera

more...

3 Jester Ornamental Millet

more...