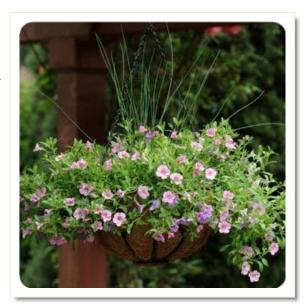

## Simply Beautiful

Long-lasting color. Simple to choose. Simple to use.

16 in. (40 cm)

1 Cabaret™ Lavender Calibrachoa

## more...

Cabaret™ Pink Light Calibrachoa

## #52 Warm Season

Cabaret™ Calibrachoa is a great plant for so many reasonsnot only does it grow into a beautiful, cascading mound in containers and hanging baskets, but it tolerates a wide range of conditions. It will continue to bloom in hot and cool temperatures, making it the perfect low-maintenance plant for every season. Be sure to replace the nutrients that leak out of the soil during watering by feeding every few weeks with an all-purpose fertilizer.