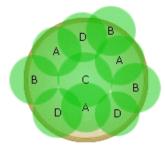

# Simply Beautifu

Long-lasting color. Simple to choose. Simple to use.

14 in. (35 cm)

Ideal Select WhiteFire Dianthus

### more...

Silver Falls Dichondra

### more...

Grass Juncus inflexus Blue Dart

## more...

Matrix™ Rose Pansy