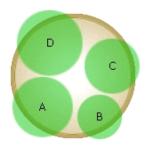

# Simply Beautiful

Long-lasting color. Simple to choose. Simple to use.

14 in. (35 cm)

Serena™ Lavender Pink Angelonia

#### more...

2 Silver Falls Dichondra

#### more...

3 Javelin Grass Juncus Pallidus

#### more...

4 Cotton Candy Mandevilla

### more...

## #47 Warm Season

The plants in this container may look delicate, but their beauty is only part of their appeal. They are great garden performers during heat and humidity, especially in sunny conditions. The Mandevilla offers a unique way to add height and color to a container, but be sure you provide a stake so that the plant has a chance to reach it's full vining potential.