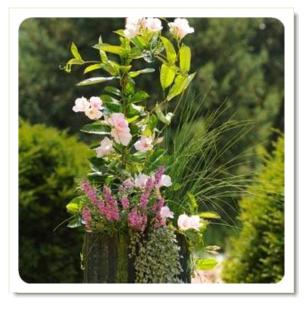

# Simply Beautiful

Long-lasting color. Simple to choose. Simple to use.

14 in. (35 cm)

Serena™ Lavender Pink Angelonia

#### more...

2 Silver Falls Dichondra

#### more...

3 Javelin Grass Juncus Pallidus

#### more...

4 Cotton Candy Mandevilla

### more...

## #47 Warm Season

The plants in this container may look delicate, but their beauty is only part of their appeal. They are great garden performers during heat and humidity, especially in sunny conditions. The Mandevilla offers a unique way to add height and color to a container, but be sure you provide a stake so that the plant has a chance to reach it's full vining potential.