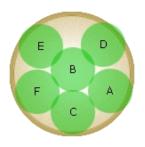

## 10 to 12 in. (25 to 30 cm)

Angelonia more...

Ace Of Spades Ipomoea

more...

3 Easy Wave™ Blue Spreading Petunia

Serena™ Lavender

**more...** LimÃ<sup>3</sup>n Talinum

Paniculatum

6 Aztec™ White Improved Verbena

Just like inside your home, you can use similar colors to decorate your living space. This combination features shades of dark purple, green and pink - which will make any black or brown container be the focal point on your patio or garden. Be sure to watering frequently and feed with an all-purpose fertilizer.