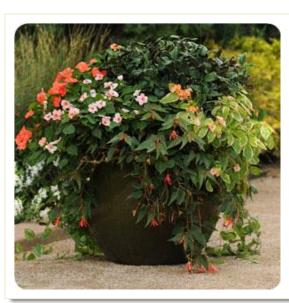

## #78 Warm Season

The Chinese Consulate chose this container as a favorite! A very large and impressive mix of begonia and exotic impatiens puts on a show that fills and trails over the container. There's a lot going on in terms of variance in texture, but this one will set you apart.

## 18 in. (45 cm)

more...

Fusion Peach Frost Exotic Impatiens

Million Kisses Romance Begonia

more... Patchwork

Impatiens more...

Celebration Salmon Bright New Guinea Impatiens

Purple/Yellow Exotic