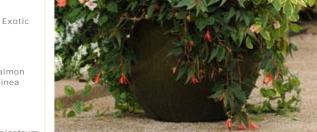

# Simply Beautiful

Long-lasting color. Simple to choose. Simple to use.

#78 Warm Season

The Chinese Consulate chose this container as a favorite! A very large and impressive mix of begonia and exotic impatiens puts on a show that fills and trails over the container. There's a lot going on in terms of variance in texture, but this one will set you apart.

18 in. (45 cm)

1 Million Kisses Romance Begonia

#### more..

2 Fusion Peach Frost Exotic Impatiens

#### more...

3 Patchwork Purple/Yellow Exotic Impatiens

#### more..

4 Celebration Salmon Bright New Guinea Impatiens